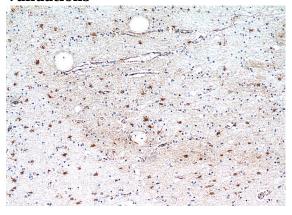

#### **Validations**

Immunohistochemical of paraffin-embedded human brain using Catalog No:114993(SCGBL antibody) at dilution of 1:50 (under 10x lens)

Immunohistochemical of paraffin-embedded human brain using Catalog No:114993(SCGBL antibody) at dilution of 1:50 (under 40x lens)