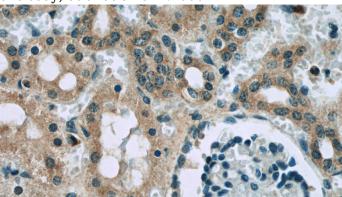

Immunohistochemistry of paraffin-embedded human kidney slide using Catalog No:114974(SASS6 Antibody) at dilution of 1:50

Immunohistochemistry of paraffin-embedded human testis slide using Catalog