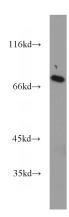

**Dilutions** 

Recommended Dilution:

WB: 1:500-1:5000

IP: 1:500-1:5000

IHC: 1:20-1:200

**Validations** 

HeLa cells were subjected to SDS PAGE followed by western blot with Catalog No:114974(SASS6 antibody) at dilution of 1:1000