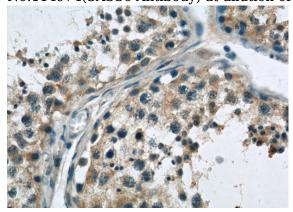

Immunohistochemistry of paraffin-embedded human kidney slide using Catalog No:114974(SASS6 Antibody) at dilution of 1:50

Immunohistochemistry of paraffin-embedded human testis slide using Catalog

## **SASS6** antibody

Catalog Number: 114974

No:114974(SASS6 Antibody) at dilution of 1:50

IP Result of anti-SASS6 (IP:Catalog No:114974, 4ug; Detection:Catalog No:114974 1:1000) with HeLa cells lysate 600ug.