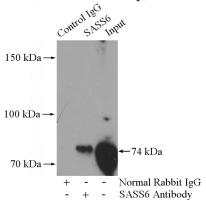

## **SASS6** antibody

Catalog Number: 114974

No:114974(SASS6 Antibody) at dilution of 1:50

IP Result of anti-SASS6 (IP:Catalog No:114974, 4ug; Detection:Catalog No:114974 1:1000) with HeLa cells lysate 600ug.