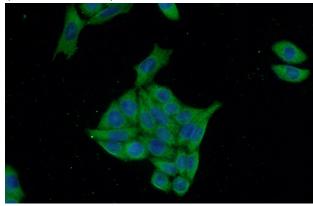

## S100P antibody

Catalog Number: 114967

Immunohistochemical of paraffin-embedded human lung cancer using Catalog No:114967(S100P antibody) at dilution of 1:50 (under 40x lens)

Immunofluorescent analysis of HeLa cells using Catalog No:114967(S100P Antibody) at dilution of 1:50 and Alexa Fluor 488-congugated AffiniPure