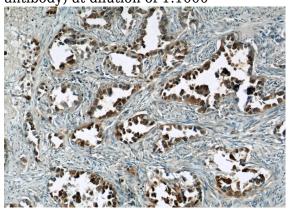

### **Validations**

HeLa cells were subjected to SDS PAGE followed by western blot with Catalog No:114967(S100P antibody) at dilution of 1:1000

Immunohistochemical of paraffin-embedded human lung cancer using Catalog No:114967(S100P antibody) at dilution of 1:50 (under 10x lens)