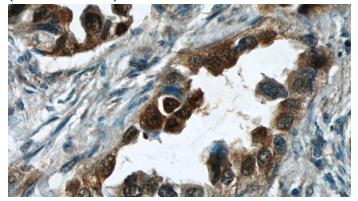

## S100P antibody

Catalog Number: 114967

Immunohistochemical of paraffin-embedded human lung cancer using Catalog No:114967(S100P antibody) at dilution of 1:50 (under 40x lens)

Immunofluorescent analysis of HeLa cells using Catalog No:114967(S100P Antibody) at dilution of 1:50 and Alexa Fluor 488-congugated AffiniPure