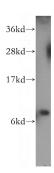

### **Validations**

HeLa cells were subjected to SDS PAGE followed by western blot with Catalog No:114967(S100P antibody) at dilution of 1:1000

Immunohistochemical of paraffin-embedded human lung cancer using Catalog No:114967(S100P antibody) at dilution of 1:50 (under 10x lens)