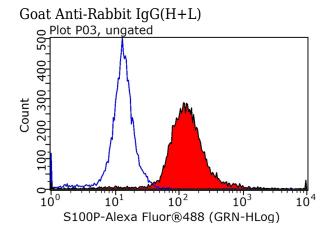

1X10^6 HepG2 cells were stained with 0.2ug S100P antibody (Catalog No:114967, red) and control antibody (blue). Fixed with 90% MeOH blocked with 3% BSA (30 min). Alexa Fluor 488-congugated AffiniPure Goat Anti-Rabbit IgG(H+L) with dilution 1:1000.