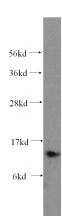

## **Antibody description**

S100A9 Rabbit Polyclonal antibody. Positive IHC detected in human breast cancer. Positive WB detected in human heart tissue. Observed molecular weight by Western-blot: 14kd

### **Validations**

human heart tissue were subjected to SDS PAGE followed by western blot with Catalog No:114966(S100A9 antibody) at dilution of 1:500

Immunohistochemical of paraffin-embedded human breast cancer using Catalog No:114966(S100A9 antibody) at dilution of 1:100 (under 10x lens)