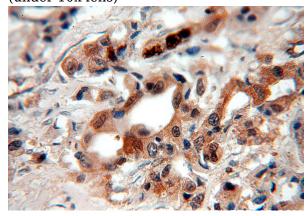

Immunohistochemical of paraffin-embedded human breast cancer using Catalog No:114966(S100A9 antibody) at dilution of 1:100 (under 40x lens)