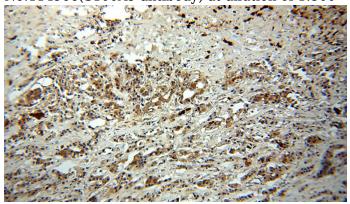

### **Validations**

human heart tissue were subjected to SDS PAGE followed by western blot with Catalog No:114966(S100A9 antibody) at dilution of 1:500

Immunohistochemical of paraffin-embedded human breast cancer using Catalog No:114966(S100A9 antibody) at dilution of 1:100 (under 10x lens)