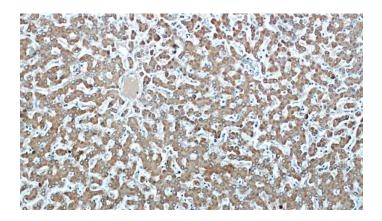

# **Antibody description**

RWDD3 Rabbit Polyclonal antibody. Positive IHC detected in human liver tissue, human heart tissue.

### **Validations**

Immunohistochemical of paraffin-embedded human liver using Catalog No:114942(RWDD3 antibody) at dilution of 1:50 (under 10x lens)

Immunohistochemical of paraffin-embedded human liver using Catalog No:114942(RWDD3 antibody) at dilution of 1:50 (under 40x lens)