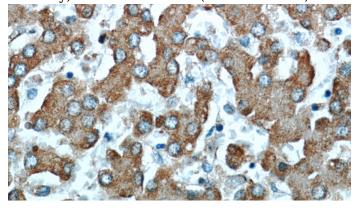

# **Antibody description**

RWDD3 Rabbit Polyclonal antibody. Positive IHC detected in human liver tissue, human heart tissue.

### **Validations**

Immunohistochemical of paraffin-embedded human liver using Catalog No:114942(RWDD3 antibody) at dilution of 1:50 (under 10x lens)

Immunohistochemical of paraffin-embedded human liver using Catalog No:114942(RWDD3 antibody) at dilution of 1:50 (under 40x lens)