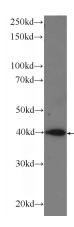

**Antibody description** 

RRP36 Rabbit Polyclonal antibody. Positive WB detected in MCF-7 cells, HEK-293 cells. Observed molecular weight by Western-blot: 30-40 kDa

**Preparation** 

This antibody was obtained by immunization of RRP36 recombinant protein (Accession Number: NM\_033112). Purification method: Antigen affinity purified.

**Applications** 

ELISA, WB

**Dilutions** 

Recommended Dilution: WB: 1:200-1:2000

**Validations** 

MCF-7 cells were subjected to SDS PAGE followed by western blot with Catalog No:114928(C6orf153 Antibody) at dilution of 1:600