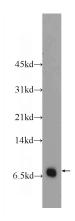

**Dilutions** 

Recommended Dilution:

WB: 1:200-1:2000

IHC: 1:20-1:200 **Validations** 

HL-60 cells were subjected to SDS PAGE followed by western blot with Catalog No:114896(RPL39L Antibody) at dilution of 1:600