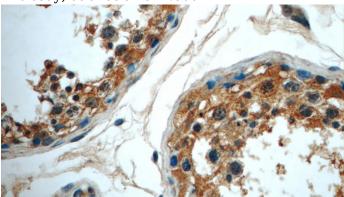

Immunohistochemistry of paraffin-embedded human testis tissue slide using Catalog No:114896(RPL39L Antibody) at dilution of 1:50 (under 40x lens)