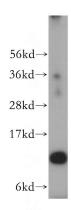

**Antibody description** 

RPL30 Rabbit Polyclonal antibody. Positive WB detected in A549 cells, HeLa cells, Jurkat cells, MCF7 cells. Observed molecular weight by

Western-blot: 13kd

**Preparation** 

This antibody was obtained by immunization of RPL30 recombinant protein (Accession Number: NM\_000989). Purification method: Antigen affinity purified.

**Applications** 

ELISA, WB

**Dilutions** 

Recommended Dilution:

WB: 1:500-1:5000

**Validations** 

A549 cells were subjected to SDS PAGE followed by western blot with Catalog No:114888(RPL30 antibody) at dilution of 1:500