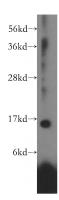

## **Antibody description**

RPL28 Rabbit Polyclonal antibody. Positive IF detected in HepG2 cells. Positive WB detected in HeLa cells, NIH/3T3 cells. Observed molecular weight by Western-blot: 16kd

## **Dilutions**

Recommended Dilution:

WB: 1:500-1:5000

IF: 1:10-1:100 **Validations** 

HeLa cells were subjected to SDS PAGE followed by western blot with Catalog No:114885(RPL28 antibody) at dilution of 1:1000