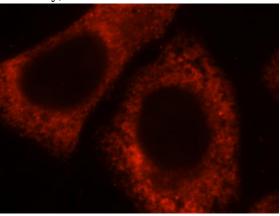

## **Antibody description**

RPL28 Rabbit Polyclonal antibody. Positive IF detected in HepG2 cells. Positive WB detected in HeLa cells, NIH/3T3 cells. Observed molecular weight by Western-blot: 16kd

Immunofluorescent analysis of HepG2 cells, using RPL28 antibody Catalog No:114885 at 1:25 dilution and Rhodamine-labeled goat anti-rabbit IgG (red).