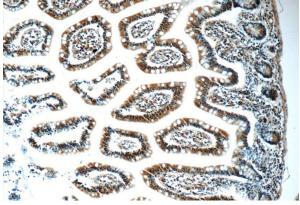

## Validations

HeLa cells were subjected to SDS PAGE followed by western blot with Catalog No:114853(RSRC1 Antibody) at dilution of 1:1500

Immunohistochemistry of paraffin-embedded human small intestine tissue slide using Catalog No:114853(RSRC1 Antibody) at dilution of 1:50 (under 10x lens)

Immunohistochemistry of paraffin-embedded human small intestine tissue slide using Catalog