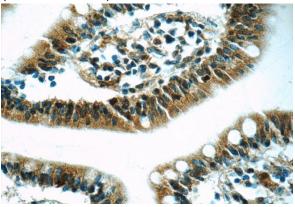

Immunohistochemistry of paraffin-embedded human small intestine tissue slide using Catalog

# **RSRC1** antibody

Catalog Number: 114853

No:114853(RSRC1 Antibody) at dilution of 1:50

(under 40x lens)