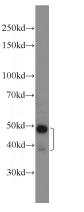

## Antibody description

RSRC1 Rabbit Polyclonal antibody. Positive WB detected in HeLa cells, HepG2 cells. Positive IHC detected in human small intestine tissue, human liver cancer tissue. Observed molecular weight by Western-blot: 38 kDa; 50 kDa

## Validations

HeLa cells were subjected to SDS PAGE followed by western blot with Catalog No:114853(RSRC1 Antibody) at dilution of 1:1500

Immunohistochemistry of paraffin-embedded human small intestine tissue slide using Catalog No:114853(RSRC1 Antibody) at dilution of 1:50 (under 10x lens)