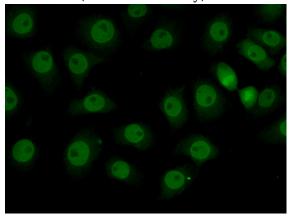

# **Antibody description**

RPS27L Rabbit Polyclonal antibody. Positive WB detected in SH-SY5Y cells, HepG2 cells, human heart tissue, mouse brain tissue. Positive IF detected in SH-SY5Y cells. Observed molecular weight by Western-blot: 10 kDa

#### **Validations**

SH-SY5Y cells were subjected to SDS PAGE followed by western blot with Catalog No:114840(RPS27L antibody) at dilution of 1:300

Immunofluorescent analysis of (10% Formaldehyde) fixed SH-SY5Y cells using Catalog No:114840(RPS27L Antibody) at dilution of 1:50 and Alexa Fluor 488-congugated AffiniPure Goat Anti-Rabbit IgG(H+L)