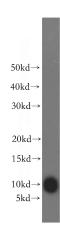

# **Antibody description**

RPS27L Rabbit Polyclonal antibody. Positive WB detected in SH-SY5Y cells, HepG2 cells, human heart tissue, mouse brain tissue. Positive IF detected in SH-SY5Y cells. Observed molecular weight by Western-blot: 10 kDa

#### **Validations**

SH-SY5Y cells were subjected to SDS PAGE followed by western blot with Catalog No:114840(RPS27L antibody) at dilution of 1:300

Immunofluorescent analysis of (10% Formaldehyde) fixed SH-SY5Y cells using Catalog No:114840(RPS27L Antibody) at dilution of 1:50 and Alexa Fluor 488-congugated AffiniPure Goat Anti-Rabbit IgG(H+L)