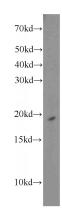

**Applications** 

ELISA, WB, IHC

**Dilutions** 

Recommended Dilution:

WB: 1:200-1:2000

IHC: 1:20-1:200

**Validations** 

Raji cells were subjected to SDS PAGE followed by western blot with Catalog No:114826(RPS10 antibody) at dilution of 1:1000