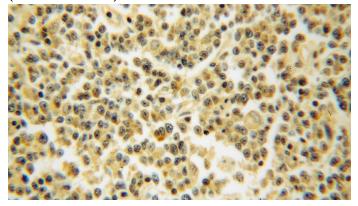

## **RPS10** antibody

Catalog Number: 114826

human lymphoma using Catalog

No:114826(RPS10 antibody) at dilution of 1:100 (under 40x lens)