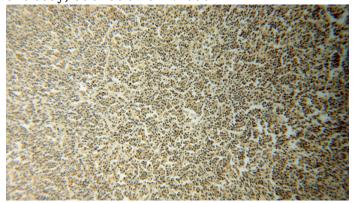

Immunohistochemical of paraffin-embedded human lymphoma using Catalog No:114826(RPS10 antibody) at dilution of 1:100 (under 10x lens)

Immunohistochemical of paraffin-embedded