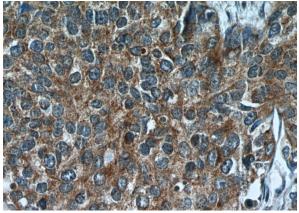

## **Antibody description**

RNF25 Rabbit Polyclonal antibody. Positive IHC detected in human cervical cancer tissue. Positive WB detected in HeLa cells. Observed molecular weight by Western-blot: 51 kDa

## Validations

HeLa cells were subjected to SDS PAGE followed by western blot with Catalog No:114755(RNF25 Antibody) at dilution of 1:3000

Immunohistochemistry of paraffin-embedded human cervical cancer tissue slide using Catalog No:114755(RNF25 Antibody) at dilution of 1:50 (under 40x lens)