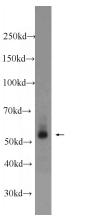

## **Antibody description**

RNF25 Rabbit Polyclonal antibody. Positive IHC detected in human cervical cancer tissue. Positive WB detected in HeLa cells. Observed molecular weight by Western-blot: 51 kDa

## Validations

HeLa cells were subjected to SDS PAGE followed by western blot with Catalog No:114755(RNF25 Antibody) at dilution of 1:3000

Immunohistochemistry of paraffin-embedded human cervical cancer tissue slide using Catalog No:114755(RNF25 Antibody) at dilution of 1:50 (under 40x lens)