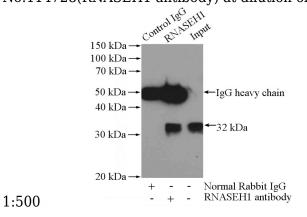

# IP: 1:200-1:2000 Validations

HeLa cells were subjected to SDS PAGE followed by western blot with Catalog No:114728(RNASEH1 antibody) at dilution of

IP Result of anti-RNASEH1 (IP:Catalog No:114728, 3ug; Detection:Catalog No:114728 1:500) with HeLa cells lysate 1200ug.