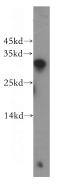

#### Antibody description

RNASEH1 Rabbit Polyclonal antibody. Positive IP detected in HeLa cells. Positive WB detected in HeLa cells, human brain tissue. Observed molecular weight by Western-blot: 32 kDa

# IP: 1:200-1:2000 Validations

HeLa cells were subjected to SDS PAGE followed by western blot with Catalog No:114728(RNASEH1 antibody) at dilution of

IP Result of anti-RNASEH1 (IP:Catalog No:114728, 3ug; Detection:Catalog No:114728 1:500) with HeLa cells lysate 1200ug.