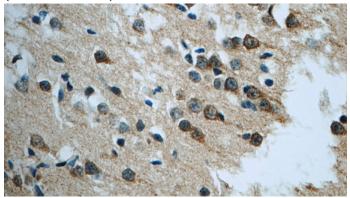

Immunohistochemistry of paraffin-embedded human brain tissue slide using Catalog No:114698(RIC8A Antibody) at dilution of 1:50 (under 10x lens)

Immunohistochemistry of paraffin-embedded human brain tissue slide using Catalog No:114698(RIC8A Antibody) at dilution of 1:50 (under 40x lens)