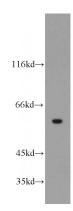

# Antibody description

RIC8A Rabbit Polyclonal antibody. Positive WB detected in human brain tissue. Positive IHC detected in human brain tissue, human pancreas cancer tissue. Observed molecular weight by Western-blot: 60-70 kDa

#### **Dilutions**

Recommended Dilution:

WB: 1:200-1:1000

IHC: 1:20-1:200 **Validations** 

human brain tissue were subjected to SDS PAGE followed by western blot with Catalog No:114698(RIC8A antibody) at dilution of 1:300