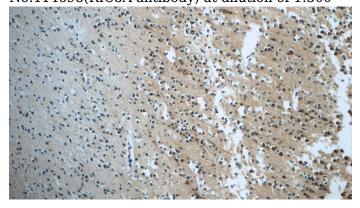

Immunohistochemistry of paraffin-embedded human brain tissue slide using Catalog No:114698(RIC8A Antibody) at dilution of 1:50 (under 10x lens)

Immunohistochemistry of paraffin-embedded human brain tissue slide using Catalog No:114698(RIC8A Antibody) at dilution of 1:50 (under 40x lens)