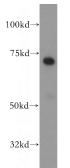

# **Antibody description**

RHPN1 Rabbit Polyclonal antibody. Positive WB detected in human brain tissue, A375 cells, PC-3 cells. Observed molecular weight by Western-blot: 71kd

# Validations

human brain tissue were subjected to SDS PAGE followed by western blot with Catalog No:114666(RHPN1 antibody) at dilution of 1:400