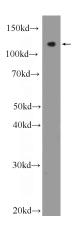

**Antibody description** 

RGSL1 Rabbit Polyclonal antibody. Positive WB detected in mouse brain tissue. Observed molecular weight by Western-blot: 125 kDa

**Preparation** 

This antibody was obtained by immunization of RGSL1 recombinant protein (Accession Number: NM\_001137669). Purification method: Antigen affinity purified.

**Applications** 

ELISA, WB

**Dilutions** 

Recommended Dilution: WB: 1:200-1:2000

**Validations** 

mouse brain tissue were subjected to SDS PAGE followed by western blot with Catalog No:114651(RGSL1 Antibody) at dilution of 1:600