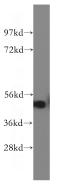

#### Antibody description

RGMA Rabbit Polyclonal antibody. Positive IP detected in mouse testis tissue. Positive WB detected in mouse testis tissue. Observed molecular weight by Western-blot: 49 kDa

# IP: 1:200-1:1000 **Validations**

mouse testis tissue were subjected to SDS PAGE followed by western blot with Catalog No:114637(RGMA antibody) at dilution of 1:400

IP Result of anti-RGMA (IP:Catalog No:114637, 4ug; Detection:Catalog No:114637 1:400) with mouse testis tissue lysate 4000ug.