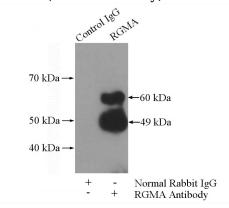

#### Antibody description

RGMA Rabbit Polyclonal antibody. Positive IP detected in mouse testis tissue. Positive WB detected in mouse testis tissue. Observed molecular weight by Western-blot: 49 kDa

# IP: 1:200-1:1000 **Validations**

mouse testis tissue were subjected to SDS PAGE followed by western blot with Catalog No:114637(RGMA antibody) at dilution of 1:400

IP Result of anti-RGMA (IP:Catalog No:114637, 4ug; Detection:Catalog No:114637 1:400) with mouse testis tissue lysate 4000ug.