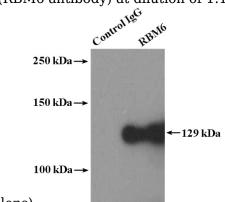

## Validations

HeLa cells were subjected to SDS PAGE followed by western blot with Catalog No:114618(RBM6 antibody) at dilution of 1:300

Immunohistochemical of paraffin-embedded human pancreas cancer using Catalog No:114618(RBM6 antibody) at dilution of 1:100