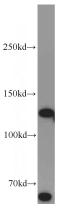

## Validations

HeLa cells were subjected to SDS PAGE followed by western blot with Catalog No:114618(RBM6 antibody) at dilution of 1:300

Immunohistochemical of paraffin-embedded human pancreas cancer using Catalog No:114618(RBM6 antibody) at dilution of 1:100

## (under 40x lens)

IP Result of anti-RBM6 (IP:Catalog No:114618, 4ug; Detection:Catalog No:114618 1:500) with

Catalog Number: 114618

HeLa cells lysate 2000ug.