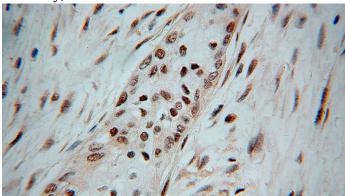

## Validations

HeLa cells were subjected to SDS PAGE followed by western blot with Catalog No:114618(RBM6 antibody) at dilution of 1:300

Immunohistochemical of paraffin-embedded human pancreas cancer using Catalog No:114618(RBM6 antibody) at dilution of 1:100

## (under 40x lens)

IP Result of anti-RBM6 (IP:Catalog No:114618, 4ug; Detection:Catalog No:114618 1:500) with

Catalog Number: 114618

HeLa cells lysate 2000ug.