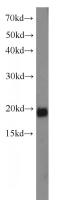

# Validations

HeLa cells were subjected to SDS PAGE followed by western blot with Catalog No:114610(RBM3 antibody) at dilution of 1:500

Immunohistochemical of paraffin-embedded human testis using Catalog No:114610(RBM3 antibody) at dilution of 1:50 (under 10x lens)

## **Antibody description**

RBM3 Rabbit Polyclonal antibody. Positive IP detected in MCF-7 cells. Positive WB detected in HeLa cells, A375 cells, HepG2 cells, MCF7 cells, Raji cells. Positive IHC detected in human testis tissue, human brain tissue, human colon cancer tissue, human kidney tissue, human lung tissue, human ovary tissue, human skin tissue, human spleen tissue. Positive IF detected in HeLa cells. Observed molecular weight by Western-blot: 17-20 kDa