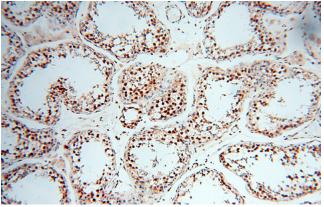

# Validations

HeLa cells were subjected to SDS PAGE followed by western blot with Catalog No:114610(RBM3 antibody) at dilution of 1:500

Immunohistochemical of paraffin-embedded human testis using Catalog No:114610(RBM3 antibody) at dilution of 1:50 (under 10x lens)