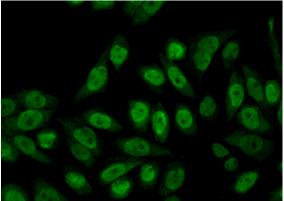

Immunofluorescent analysis of (10% Formaldehyde) fixed HeLa cells using Catalog No:114610(RBM3 Antibody) at dilution of 1:50 and Alexa Fluor 488-congugated AffiniPure Goat Anti-Rabbit IgG(H+L)