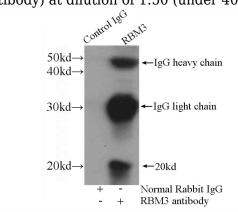

# **RBM3** antibody

Catalog Number: 114610

Immunohistochemical of paraffin-embedded human testis using Catalog No:114610(RBM3 antibody) at dilution of 1:50 (under 40x lens)

IP Result of anti-RBM3 (IP:Catalog No:114610, 4ug; Detection:Catalog No:114610 1:300) with MCF-7 cells lysate 3200ug.