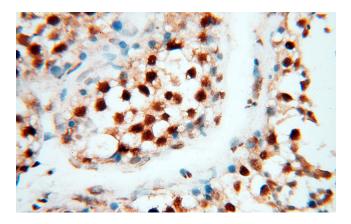

# **RBM3** antibody

Catalog Number: 114610

Immunohistochemical of paraffin-embedded human testis using Catalog No:114610(RBM3 antibody) at dilution of 1:50 (under 40x lens)

IP Result of anti-RBM3 (IP:Catalog No:114610, 4ug; Detection:Catalog No:114610 1:300) with MCF-7 cells lysate 3200ug.