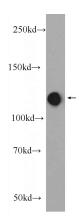

#### **Validations**

Jurkat cells were subjected to SDS PAGE followed by western blot with Catalog No:114607(RBM25 Antibody) at dilution of 1:600

Immunohistochemistry of paraffin-embedded human breast cancer tissue slide using Catalog No:114607(RBM25 Antibody) at dilution of 1:50 (under 40x lens)