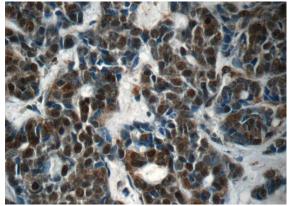

# RBM25 antibody

Catalog Number: 114607

Immunohistochemistry of paraffin-embedded human cervical cancer tissue slide using Catalog

No:114607(RBM25 Antibody) at dilution of 1:50 (under 40x lens)