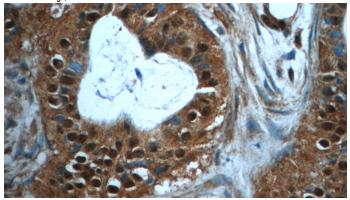

#### **Validations**

Jurkat cells were subjected to SDS PAGE followed by western blot with Catalog No:114607(RBM25 Antibody) at dilution of 1:600

Immunohistochemistry of paraffin-embedded human breast cancer tissue slide using Catalog No:114607(RBM25 Antibody) at dilution of 1:50 (under 40x lens)