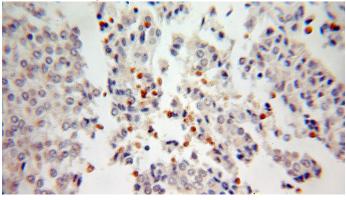

## **RCC1** antibody

Catalog Number: 114576

**Product name** 

RCC1 antibody

**Specificity** 

Human, Mouse, Rat; other species not tested.

**Antibody description** 

RCC1 Rabbit Polyclonal antibody. Positive IHC detected in human ovary tumor tissue. Positive WB detected in MCF7 cells, Jurkat cells, mouse testis tissue, Raji cells. Observed molecular weight by Western-blot: 68kd

Immunohistochemical of paraffin-embedded human ovary tumor using Catalog No:114576(SNHG3-RCC1 antibody) at dilution of 1:100 (under 10x lens)