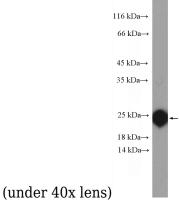

human plasma tissue were subjected to SDS PAGE followed by western blot with Catalog No:114562(RBP4 Antibody) at dilution of 1:1000