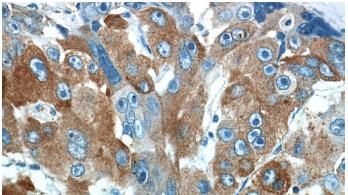

# Validations

Immunohistochemical of paraffin-embedded human liver cancer using Catalog No:114562(RBP4 antibody) at dilution of 1:50 (under 10x lens)

Immunohistochemical of paraffin-embedded human liver cancer using Catalog No:114562(RBP4 antibody) at dilution of 1:50