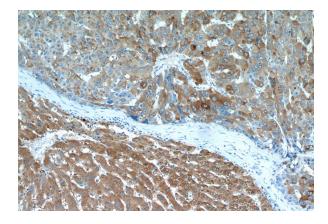

# Validations

Immunohistochemical of paraffin-embedded human liver cancer using Catalog No:114562(RBP4 antibody) at dilution of 1:50 (under 10x lens)

Immunohistochemical of paraffin-embedded human liver cancer using Catalog No:114562(RBP4 antibody) at dilution of 1:50