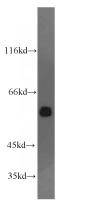

## Antibody description

RAD23B Rabbit Polyclonal antibody. Positive IHC detected in human breast cancer. Positive WB detected in Jurkat cells, HEK-293 cells, A431 cells, mouse kidney tissue. Observed molecular weight by Western-blot: 58kd

#### Validations

Jurkat cells were subjected to SDS PAGE followed by western blot with Catalog No:114514(RAD23B antibody) at dilution of 1:200

Immunohistochemical of paraffin-embedded human breast cancer using Catalog No:114514(RAD23B antibody) at dilution of 1:50 (under 10x lens)