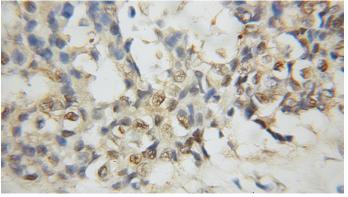

## Antibody description

RAD23B Rabbit Polyclonal antibody. Positive IHC detected in human breast cancer. Positive WB detected in Jurkat cells, HEK-293 cells, A431 cells, mouse kidney tissue. Observed molecular weight by Western-blot: 58kd

#### Validations

Jurkat cells were subjected to SDS PAGE followed by western blot with Catalog No:114514(RAD23B antibody) at dilution of 1:200

Immunohistochemical of paraffin-embedded human breast cancer using Catalog No:114514(RAD23B antibody) at dilution of 1:50 (under 10x lens)