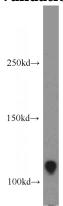

## **Rb** antibody

Catalog Number: 114487

Product name

Rb antibody

**Specificity** 

Human, Mouse, Rat, Zebrafish; other species not tested.

Antibody description

Rb Rabbit Polyclonal antibody. Positive WB detected in HT-1080 cells. Observed molecular weight by Western-blot: 110kd

**Dilutions** 

Recommended Dilution:

WB: 1:200-1:2000

**Validations** 

HT-1080 cells were subjected to SDS PAGE followed by western blot with Catalog No:114487(RB1 antibody) at dilution of 1:500