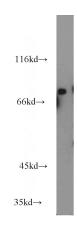

# **RASGRP3** antibody

Catalog Number: 114479

Product name

RASGRP3 antibody

**Specificity** 

Human; other species not tested.

Antibody description

RASGRP3 Rabbit Polyclonal antibody. Positive IHC detected in human ovary tumor tissue. Positive WB detected in RAW264.7 cells, PC-3 cells. Observed molecular weight by Western-blot: 70 kDa

## **Validations**

RAW264.7 cells were subjected to SDS PAGE followed by western blot with Catalog No:114479(RASGRP3 antibody) at dilution of

Immunohistochemistry of paraffin-embedded human ovary tumor slide using Catalog No:114479(RASGRP3 Antibody) at dilution of 1:50