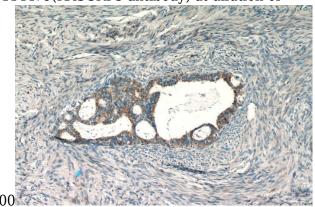

## **Validations**

RAW264.7 cells were subjected to SDS PAGE followed by western blot with Catalog No:114479(RASGRP3 antibody) at dilution of

Immunohistochemistry of paraffin-embedded human ovary tumor slide using Catalog No:114479(RASGRP3 Antibody) at dilution of 1:50

Immunohistochemistry of paraffin-embedded human ovary tumor slide using Catalog No:114479(RASGRP3 Antibody) at dilution of 1:50