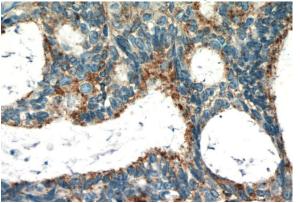

## **Validations**

RAW264.7 cells were subjected to SDS PAGE followed by western blot with Catalog No:114479(RASGRP3 antibody) at dilution of

Immunohistochemistry of paraffin-embedded human ovary tumor slide using Catalog No:114479(RASGRP3 Antibody) at dilution of 1:50

Immunohistochemistry of paraffin-embedded human ovary tumor slide using Catalog No:114479(RASGRP3 Antibody) at dilution of 1:50