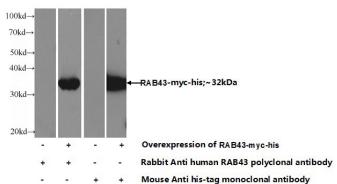

## Antibody description

RAB43 Rabbit Polyclonal antibody. Positive WB detected in Transfected HEK-293 cells.

## Validations

Transfected HEK-293 cells were subjected to SDS PAGE followed by western blot with Catalog No:114451(RAB43 Antibody) at dilution of 1:1000