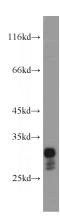

Antibody description

RAB26 Rabbit Polyclonal antibody. Positive WB detected in mouse pancreas tissue. Observed molecular weight by Western-blot: 27-30 kDa

**Preparation** 

This antibody was obtained by immunization of RAB26 recombinant protein (Accession Number: NM\_014353). Purification method: Antigen affinity purified.