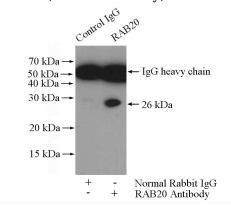

# Antibody description

RAB20 Rabbit Polyclonal antibody. Positive IP detected in SW 1990 cells. Positive WB detected in SW 1990 cells, HeLa cells. Observed molecular weight by Western-blot: 26-29 kDa

#### IP: 1:500-1:5000 Validations

SW 1990 cells were subjected to SDS PAGE followed by western blot with Catalog No:114419(RAB20 antibody) at dilution of 1:1000

IP Result of anti-RAB20 (IP:Catalog No:114419, 4ug; Detection:Catalog No:114419 1:1000) with SW 1990 cells lysate 2400ug.