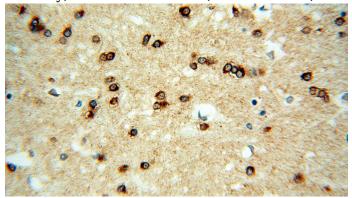

#### **Validations**

Immunohistochemical of paraffin-embedded human brain using Catalog No:114418(RAB2A antibody) at dilution of 1:100 (under 10x lens)

Immunohistochemical of paraffin-embedded human brain using Catalog No:114418(RAB2A antibody) at dilution of 1:100 (under 40x lens)