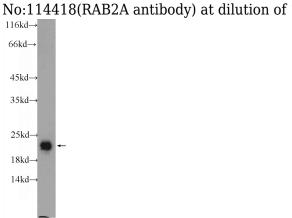

# RAB2 antibody

Catalog Number: 114418

followed by western blot with Catalog No:114418(RAB2A antibody) at dilution of 1:1000

rat brain tissue were subjected to SDS PAGE followed by western blot with Catalog No:114418(RAB2A Antibody) at dilution of 1:1000