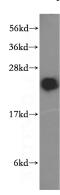

molecular weight by Western-blot: 24 kDa

# **Preparation**

This antibody was obtained by immunization of RAB2 recombinant protein (Accession Number: NM\_002865). Purification method: Antigen affinity purified.

#### **Formulation**

PBS with 0.02% sodium azide and 50% glycerol pH 7.3.

#### Storage

Store at -20°C. DO NOT ALIQUOT

## **Clonality**

Polyclonal

#### Ig Type

Rabbit IgG

### **Applications**

ELISA, WB, IHC

#### **Dilutions**

Recommended Dilution:

WB: 1:1000-1:10000

IHC: 1:20-1:200

#### **Validations**



Immunohistochemical of paraffin-embedded human brain using Catalog No:114418(RAB2A antibody) at dilution of 1:100 (under 10x lens)



Immunohistochemical of paraffin-embedded human brain using Catalog No:114418(RAB2A antibody) at dilution of 1:100 (under 40x lens)



mouse brain tissue were subjected to SDS PAGE

# RAB2 antibody

Catalog Number: 114418



followed by western blot with Catalog No:114418(RAB2A antibody) at dilution of 1:1000



rat brain tissue were subjected to SDS PAGE followed by western blot with Catalog No:114418(RAB2A Antibody) at dilution of 1:1000