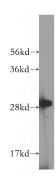

# **Antibody description**

RAB10 Rabbit Polyclonal antibody. Positive WB detected in human brain tissue, mouse brain tissue, mouse skeletal muscle tissue, rat brain tissue. Positive IHC detected in human prostate cancer tissue, human colon cancer tissue. Observed molecular weight by Western-blot: 29 kDa

#### **Validations**

human brain tissue were subjected to SDS PAGE followed by western blot with Catalog No:114404(RAB10 antibody) at dilution of 1:400

Immunohistochemical of paraffin-embedded human prostate cancer using Catalog No:114404(RAB10 antibody) at dilution of 1:100 (under 10x lens)