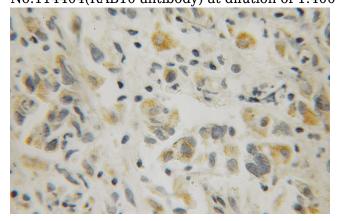

# **Antibody description**

RAB10 Rabbit Polyclonal antibody. Positive WB detected in human brain tissue, mouse brain tissue, mouse skeletal muscle tissue, rat brain tissue. Positive IHC detected in human prostate cancer tissue, human colon cancer tissue. Observed molecular weight by Western-blot: 29 kDa

#### **Validations**

human brain tissue were subjected to SDS PAGE followed by western blot with Catalog No:114404(RAB10 antibody) at dilution of 1:400

Immunohistochemical of paraffin-embedded human prostate cancer using Catalog No:114404(RAB10 antibody) at dilution of 1:100 (under 10x lens)