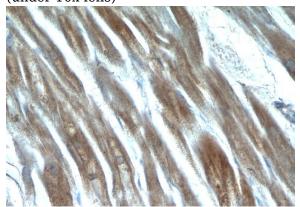

# **QSOX1** antibody

Catalog Number: 114403

Immunohistochemistry of paraffin-embedded human heart tissue slide using Catalog No:114403(QSOX1 Antibody) at dilution of 1:50 (under 10x lens)

Immunohistochemistry of paraffin-embedded human heart tissue slide using Catalog No:114403(QSOX1 Antibody) at dilution of 1:50 (under 40x lens)