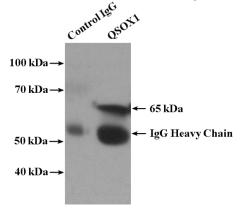

#### **Validations**

SW 1990 cells were subjected to SDS PAGE followed by western blot with Catalog No:114403(QSOX1 antibody) at dilution of 1:1000

IP Result of anti-QSOX1 (IP:Catalog No:114403, 4ug; Detection:Catalog No:114403 1:300) with SW 1990 cells lysate 2400ug.