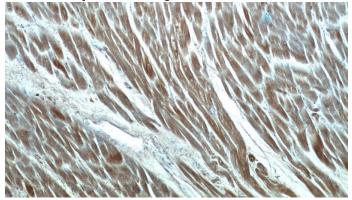

# **QSOX1** antibody

Catalog Number: 114403

Immunohistochemistry of paraffin-embedded human heart tissue slide using Catalog No:114403(QSOX1 Antibody) at dilution of 1:50 (under 10x lens)

Immunohistochemistry of paraffin-embedded human heart tissue slide using Catalog No:114403(QSOX1 Antibody) at dilution of 1:50 (under 40x lens)