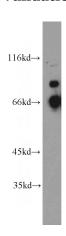

#### **Validations**

SW 1990 cells were subjected to SDS PAGE followed by western blot with Catalog No:114403(QSOX1 antibody) at dilution of 1:1000

IP Result of anti-QSOX1 (IP:Catalog No:114403, 4ug; Detection:Catalog No:114403 1:300) with SW 1990 cells lysate 2400ug.