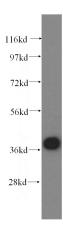

# **Antibody description**

PSMC6 Rabbit Polyclonal antibody. Positive WB detected in human brain tissue, human testis tissue, mouse brain tissue, rat liver tissue. Positive IF detected in SH-SY5Y cells. Observed molecular weight by Western-blot: 42 kDa

#### **Validations**

human brain tissue were subjected to SDS PAGE followed by western blot with Catalog No:114392(PSMC6 antibody) at dilution of 1:500

Immunofluorescent analysis of (-20oc Ethanol) fixed SH-SY5Y cells using Catalog No:114392(PSMC6 Antibody) at dilution of 1:50 and Alexa Fluor 488-congugated AffiniPure Goat Anti-Rabbit IgG(H+L)