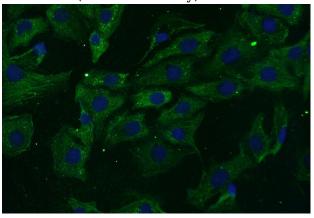

#### **Validations**

human brain tissue were subjected to SDS PAGE followed by western blot with Catalog No:114392(PSMC6 antibody) at dilution of 1:500

Immunofluorescent analysis of (-20oc Ethanol) fixed SH-SY5Y cells using Catalog No:114392(PSMC6 Antibody) at dilution of 1:50 and Alexa Fluor 488-congugated AffiniPure Goat Anti-Rabbit IgG(H+L)