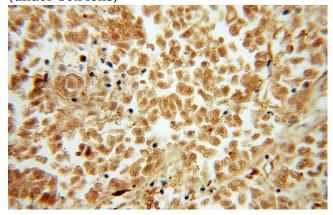

Immunohistochemical of paraffin-embedded human lung cancer using Catalog No:114380(PSMB10 antibody) at dilution of 1:50 (under 40x lens)