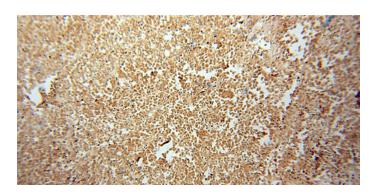

### **Validations**

human liver tissue were subjected to SDS PAGE followed by western blot with Catalog No:114380(PSMB10 antibody) at dilution of 1:300

Immunohistochemical of paraffin-embedded human lung cancer using Catalog No:114380(PSMB10 antibody) at dilution of 1:50 (under 10x lens)