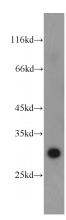

## **Antibody description**

PSMB10 Rabbit Polyclonal antibody. Positive IHC detected in human lung cancer tissue. Positive WB detected in human liver tissue. Observed molecular weight by Western-blot: 29kd

### **Validations**

human liver tissue were subjected to SDS PAGE followed by western blot with Catalog No:114380(PSMB10 antibody) at dilution of 1:300

Immunohistochemical of paraffin-embedded human lung cancer using Catalog No:114380(PSMB10 antibody) at dilution of 1:50 (under 10x lens)