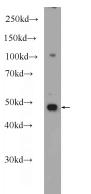

#### **Antibody description**

PURA Rabbit Polyclonal antibody. Positive WB detected in HeLa cells, HepG2 cells, human liver tissue. Observed molecular weight by Westernblot: 47 kDa

## Validations

HeLa cells were subjected to SDS PAGE followed by western blot with Catalog No:114339(PURA Antibody) at dilution of 1:1000