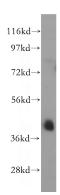

## **Antibody description**

PTPN7 Rabbit Polyclonal antibody. Positive IHC detected in human lymphoma. Positive WB detected in K-562 cells, Raji cells. Observed molecular weight by Western-blot: 40kd

## **Validations**

K-562 cells were subjected to SDS PAGE followed by western blot with Catalog No:114323(PTPN7 antibody) at dilution of 1:2000

Immunohistochemical of paraffin-embedded human lymphoma using Catalog No:114323(PTPN7 antibody) at dilution of 1:100 (under 10x lens)