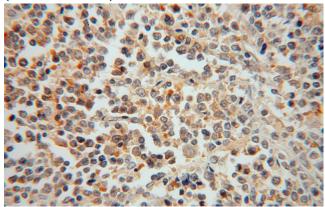

Immunohistochemical of paraffin-embedded human lymphoma using Catalog No:114323(PTPN7 antibody) at dilution of 1:100 (under 40x lens)