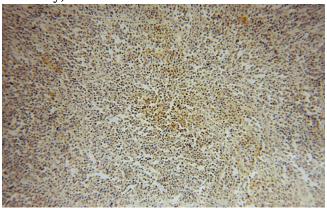

## **Validations**

K-562 cells were subjected to SDS PAGE followed by western blot with Catalog No:114323(PTPN7 antibody) at dilution of 1:2000

Immunohistochemical of paraffin-embedded human lymphoma using Catalog No:114323(PTPN7 antibody) at dilution of 1:100 (under 10x lens)