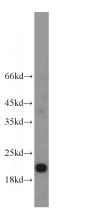

### **Antibody description**

PTP4A1/PRL1 Rabbit Polyclonal antibody. Positive IHC detected in human pancreas cancer tissue. Positive WB detected in MCF7 cells. Observed molecular weight by Western-blot: 22kd

#### Dilutions

**Recommended Dilution:** 

MCF7 cells were subjected to SDS PAGE followed by western blot with Catalog No:114311(PTP4A1 antibody) at dilution of 1:800

Immunohistochemical of paraffin-embedded human pancreas cancer using Catalog No:114311(PTP4A1 antibody) at dilution of 1:50 (under 10x lens)