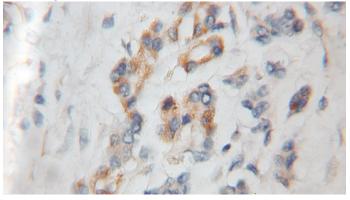

### **Antibody description**

PTP4A1/PRL1 Rabbit Polyclonal antibody. Positive IHC detected in human pancreas cancer tissue. Positive WB detected in MCF7 cells. Observed molecular weight by Western-blot: 22kd

#### Dilutions

**Recommended Dilution:** 

MCF7 cells were subjected to SDS PAGE followed by western blot with Catalog No:114311(PTP4A1 antibody) at dilution of 1:800

Immunohistochemical of paraffin-embedded human pancreas cancer using Catalog No:114311(PTP4A1 antibody) at dilution of 1:50 (under 10x lens)