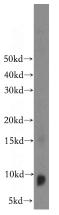

#### **Antibody description**

PTMS Rabbit Polyclonal antibody. Positive IF detected in A549 cells. Positive WB detected in U-937 cells. Observed molecular weight by Western-blot: 10-12kd

## IF: 1:10-1:100 Validations

U-937 cells were subjected to SDS PAGE followed by western blot with Catalog No:114308(PTMS antibody) at dilution of 1:100

Immunofluorescent analysis of A549 cells using Catalog No:114308(PTMS Antibody) at dilution of 1:25 and Alexa Fluor 488-congugated AffiniPure Goat Anti-Rabbit IgG(H+L)