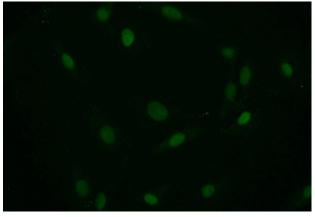

#### **Antibody description**

PTMS Rabbit Polyclonal antibody. Positive IF detected in A549 cells. Positive WB detected in U-937 cells. Observed molecular weight by Western-blot: 10-12kd

## IF: 1:10-1:100 Validations

U-937 cells were subjected to SDS PAGE followed by western blot with Catalog No:114308(PTMS antibody) at dilution of 1:100

Immunofluorescent analysis of A549 cells using Catalog No:114308(PTMS Antibody) at dilution of 1:25 and Alexa Fluor 488-congugated AffiniPure Goat Anti-Rabbit IgG(H+L)