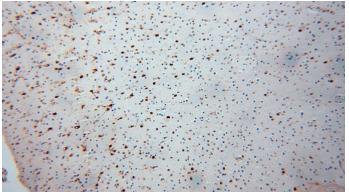

### Validations

mouse uterus tissue were subjected to SDS PAGE followed by western blot with Catalog No:114303(PSG11 antibody) at dilution of 1:600

Immunohistochemical of paraffin-embedded human brain using Catalog No:114303(PSG11 antibody) at dilution of 1:100 (under 10x lens)

Immunohistochemical of paraffin-embedded human brain using Catalog No:114303(PSG11