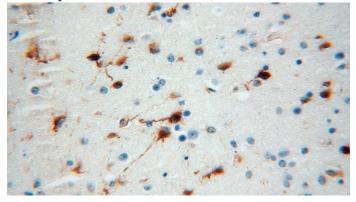

Immunohistochemical of paraffin-embedded human brain using Catalog No:114303(PSG11

## **PSG11** antibody

Catalog Number: 114303

antibody) at dilution of 1:100 (under 40x lens)