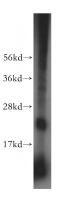

#### Antibody description

PSG11 Rabbit Polyclonal antibody. Positive WB detected in mouse uterus tissue, HeLa cells. Positive IHC detected in human brain tissue, human kidney tissue, human liver tissue, human lung tissue, human placenta tissue, human testis tissue. Observed molecular weight by Westernblot: 24 kDa

### Validations

mouse uterus tissue were subjected to SDS PAGE followed by western blot with Catalog No:114303(PSG11 antibody) at dilution of 1:600

Immunohistochemical of paraffin-embedded human brain using Catalog No:114303(PSG11 antibody) at dilution of 1:100 (under 10x lens)