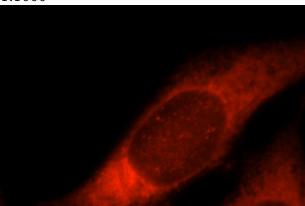

#### **Validations**

rat brain tissue were subjected to SDS PAGE followed by western blot with Catalog No:114271(PTGES3 Antibody) at dilution of 1:1000

Immunofluorescent analysis of Hela cells, using PTGES3 antibody Catalog No:114271 at 1:25 dilution and Rhodamine-labeled goat anti-rabbit