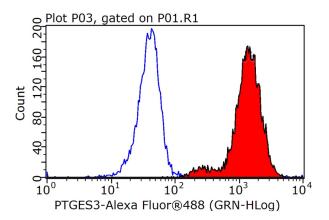

# PTGES3 antibody

Catalog Number: 114271

IgG (red).

IP Result of anti-PTGES3 (IP:Catalog No:114271, 3ug; Detection:Catalog No:114271 1:300) with mouse heart tissue lysate 4000ug.

1X10^6 HeLa cells were stained with 0.2ug PTGES3 antibody (Catalog No:114271, red) and control antibody (blue). Fixed with 90% MeOH blocked with 3% BSA (30 min). Alexa Fluor 488-congugated AffiniPure Goat Anti-Rabbit IgG(H+L) with dilution 1:1000.