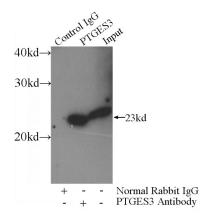

# PTGES3 antibody

Catalog Number: 114271

IgG (red).

IP Result of anti-PTGES3 (IP:Catalog No:114271, 3ug; Detection:Catalog No:114271 1:300) with mouse heart tissue lysate 4000ug.

1X10^6 HeLa cells were stained with 0.2ug PTGES3 antibody (Catalog No:114271, red) and control antibody (blue). Fixed with 90% MeOH blocked with 3% BSA (30 min). Alexa Fluor 488-congugated AffiniPure Goat Anti-Rabbit IgG(H+L) with dilution 1:1000.