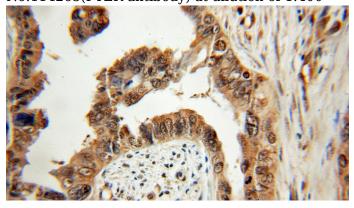

Immunohistochemical of paraffin-embedded human ovary tumor using Catalog No:114265(PTER antibody) at dilution of 1:50 (under 10x lens)

Immunofluorescent analysis of (10%