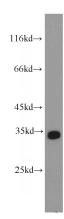

**Dilutions** 

Recommended Dilution:

WB: 1:200-1:2000

IHC: 1:20-1:200

IF: 1:50-1:500

**Validations** 

HEK-293 cells were subjected to SDS PAGE followed by western blot with Catalog No:114265(PTER antibody) at dilution of 1:400