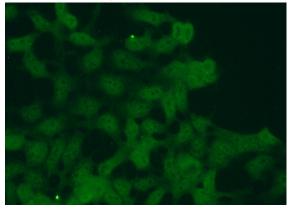

Immunohistochemical of paraffin-embedded human ovary tumor using Catalog No:114265(PTER antibody) at dilution of 1:50 (under 10x lens)

Immunofluorescent analysis of (10%

## PTER antibody

Catalog Number: 114265

Formaldehyde) fixed HEK-293 cells using Catalog No:114265(PTER Antibody) at dilution of 1:50 and

Alexa Fluor 488-congugated AffiniPure Goat Anti-Rabbit IgG(H+L)