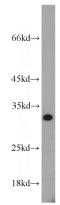

## **PSME1** antibody

Catalog Number: 114246

**Product name** 

PSME1 antibody

**Specificity** 

Human, Mouse, Rat; other species not tested.

**Antibody description** 

PSME1 Rabbit Polyclonal antibody. Positive WB detected in mouse spleen tissue. Observed molecular weight by Western-blot: 29-33kd

**Dilutions** 

Recommended Dilution:

WB: 1:200-1:2000

**Validations** 

mouse spleen tissue were subjected to SDS PAGE followed by western blot with Catalog

No:114246(PSME1 antibody) at dilution of 1:500