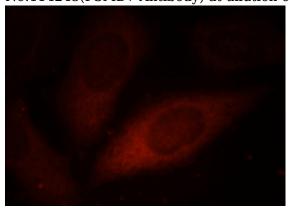

Immunofluorescent analysis of HepG2 cells, using PSMD7 antibody Catalog No:114245 at 1:25 dilution and Rhodamine-labeled goat anti-rabbit

## **PSMD7** antibody

Catalog Number: 114245

IgG (red).

IP Result of anti-PSMD7 (IP:Catalog No:114245, 3ug; Detection:Catalog No:114245 1:500) with K-562 cells lysate 2400ug.

1X10^6 HepG2 cells were stained with 0.2ug PSMD7 antibody (Catalog No:114245, red) and control antibody (blue). Fixed with 90% MeOH blocked with 3% BSA (30 min). Alexa Fluor 488-congugated AffiniPure Goat Anti-Rabbit IgG(H+L) with dilution 1:1500.