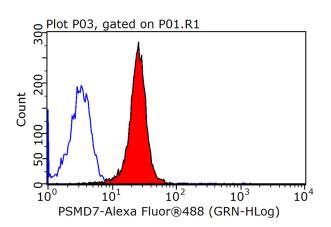

## **PSMD7** antibody

Catalog Number: 114245

IgG (red).

IP Result of anti-PSMD7 (IP:Catalog No:114245, 3ug; Detection:Catalog No:114245 1:500) with K-562 cells lysate 2400ug.

1X10^6 HepG2 cells were stained with 0.2ug PSMD7 antibody (Catalog No:114245, red) and control antibody (blue). Fixed with 90% MeOH blocked with 3% BSA (30 min). Alexa Fluor 488-congugated AffiniPure Goat Anti-Rabbit IgG(H+L) with dilution 1:1500.