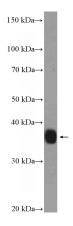

**Dilutions** 

Recommended Dilution:

WB: 1:500-1:5000

IP: 1:200-1:2000

IF: 1:10-1:100

**Validations** 

mouse liver tissue were subjected to SDS PAGE followed by western blot with Catalog No:114245(PSMD7 Antibody) at dilution of 1:1200