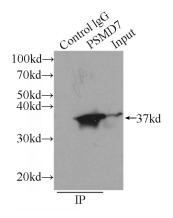

## **PSMD7** antibody

Catalog Number: 114245

IgG (red).

IP Result of anti-PSMD7 (IP:Catalog No:114245, 3ug; Detection:Catalog No:114245 1:500) with K-562 cells lysate 2400ug.

1X10^6 HepG2 cells were stained with 0.2ug PSMD7 antibody (Catalog No:114245, red) and control antibody (blue). Fixed with 90% MeOH blocked with 3% BSA (30 min). Alexa Fluor 488-congugated AffiniPure Goat Anti-Rabbit IgG(H+L) with dilution 1:1500.