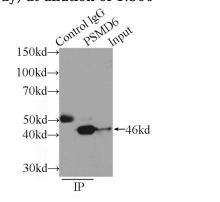

## **Antibody description**

PSMD6 Rabbit Polyclonal antibody. Positive WB detected in Jurkat cells, human kidney tissue, human placenta tissue. Positive IP detected in K-562 cells. Observed molecular weight by Western-blot: 46kd

## Validations

Jurkat cells were subjected to SDS PAGE followed by western blot with Catalog No:114244(PSMD6 antibody) at dilution of 1:500

IP Result of anti-PSMD6 (IP:Catalog No:114244, 3ug; Detection:Catalog No:114244 1:500) with K-562 cells lysate 1500ug.