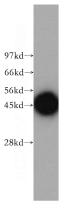

## **Antibody description**

PSMD6 Rabbit Polyclonal antibody. Positive WB detected in Jurkat cells, human kidney tissue, human placenta tissue. Positive IP detected in K-562 cells. Observed molecular weight by Western-blot: 46kd

## Validations

Jurkat cells were subjected to SDS PAGE followed by western blot with Catalog No:114244(PSMD6 antibody) at dilution of 1:500

IP Result of anti-PSMD6 (IP:Catalog No:114244, 3ug; Detection:Catalog No:114244 1:500) with K-562 cells lysate 1500ug.