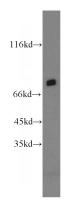

## **PROX1** antibody

Catalog Number: 114225

**Product name** 

PROX1 antibody

**Specificity** 

human, mouse, rat; other species not tested.

**Antibody description** 

PROX1 Rabbit Polyclonal antibody. Positive WB detected in mouse brain tissue. Observed molecular weight by Western-blot: 83kd

## **Validations**

mouse brain tissue were subjected to SDS PAGE followed by western blot with Catalog No:114225(PROX1 antibody) at dilution of 1:500