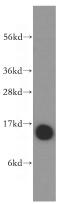

## **Antibody description**

Profilin 1 Rabbit Polyclonal antibody. Positive WB detected in human brain tissue, HeLa cells, Jurkat cells, NIH/3T3 cells. Positive IHC detected in human colon cancer tissue. Observed molecular weight by Western-blot: 15 kDa

## Validations

human brain tissue were subjected to SDS PAGE followed by western blot with Catalog No:114214(PFN1 antibody) at dilution of 1:500

Immunohistochemical of paraffin-embedded human colon cancer using Catalog No:114214(PFN1 antibody) at dilution of 1:50 (under 10x lens)