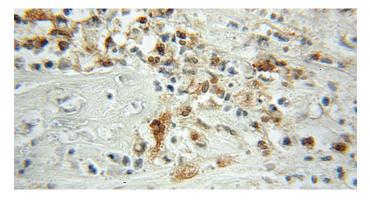

## **Antibody description**

Profilin 1 Rabbit Polyclonal antibody. Positive WB detected in human brain tissue, HeLa cells, Jurkat cells, NIH/3T3 cells. Positive IHC detected in human colon cancer tissue. Observed molecular weight by Western-blot: 15 kDa

## Validations

human brain tissue were subjected to SDS PAGE followed by western blot with Catalog No:114214(PFN1 antibody) at dilution of 1:500

Immunohistochemical of paraffin-embedded human colon cancer using Catalog No:114214(PFN1 antibody) at dilution of 1:50 (under 10x lens)