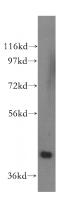

### **Antibody description**

PRMT6 Rabbit Polyclonal antibody. Positive IP detected in HEK-293 cells. Positive WB detected in human brain tissue, HEK-293 cells, HeLa cells, human kidney tissue, human testis tissue, MCF7 cells. Positive IHC detected in human breast cancer tissue, human kidney tissue, human testis tissue. Observed molecular weight by Westernblot: 42 kDa

#### **Validations**

human brain tissue were subjected to SDS PAGE followed by western blot with Catalog No:114208(PRMT6 antibody) at dilution of 1:500

Immunohistochemical of paraffin-embedded human breast cancer using Catalog No:114208(PRMT6 antibody) at dilution of 1:100 (under 10x lens)