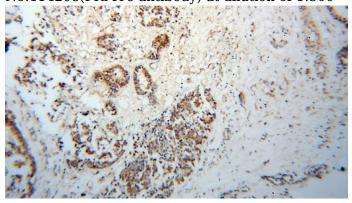

#### **Validations**

human brain tissue were subjected to SDS PAGE followed by western blot with Catalog No:114208(PRMT6 antibody) at dilution of 1:500

Immunohistochemical of paraffin-embedded human breast cancer using Catalog No:114208(PRMT6 antibody) at dilution of 1:100 (under 10x lens)

# PRMT6 antibody

Catalog Number: 114208

Immunohistochemical of paraffin-embedded human breast cancer using Catalog No:114208(PRMT6 antibody) at dilution of 1:100

IP Result of anti-PRMT6 (IP:Catalog No:114208, 4ug; Detection:Catalog No:114208 1:1500) with HEK-293 cells lysate 2400ug.