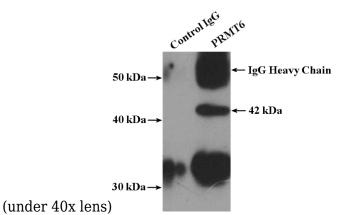

# PRMT6 antibody

Catalog Number: 114208

Immunohistochemical of paraffin-embedded human breast cancer using Catalog No:114208(PRMT6 antibody) at dilution of 1:100

IP Result of anti-PRMT6 (IP:Catalog No:114208, 4ug; Detection:Catalog No:114208 1:1500) with HEK-293 cells lysate 2400ug.