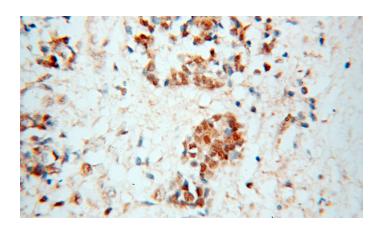

# PRMT6 antibody

Catalog Number: 114208

Immunohistochemical of paraffin-embedded human breast cancer using Catalog No:114208(PRMT6 antibody) at dilution of 1:100

IP Result of anti-PRMT6 (IP:Catalog No:114208, 4ug; Detection:Catalog No:114208 1:1500) with HEK-293 cells lysate 2400ug.