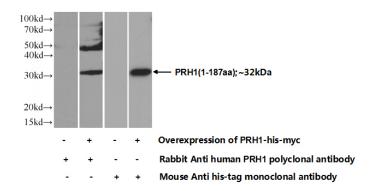

## **Validations**

Transfected HEK-293 cells were subjected to SDS PAGE followed by western blot with Catalog No:114188(PRH1 Antibody) at dilution of 1:350

HepG2 cells were subjected to SDS PAGE followed by western blot with Catalog No:114188(PRH1 Antibody) at dilution of 1:300