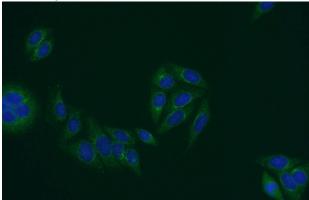

Immunofluorescent analysis of HepG2 cells using Catalog No:114188(PRH1 Antibody) at dilution of 1:50 and Alexa Fluor 488-congugated AffiniPure Goat Anti-Rabbit IgG(H+L)