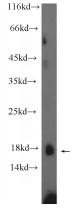

## **Validations**

Transfected HEK-293 cells were subjected to SDS PAGE followed by western blot with Catalog No:114188(PRH1 Antibody) at dilution of 1:350

HepG2 cells were subjected to SDS PAGE followed by western blot with Catalog No:114188(PRH1 Antibody) at dilution of 1:300