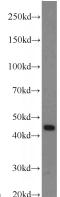

WB result of anti-PREB (Catalog No:114180, 1:250) with HepG2 and HT1080 by Dr. Dzmitry

Batrakou. 20kd-

SKOV-3 cells were subjected to SDS PAGE followed by western blot with Catalog No:114180(PREB antibody) at dilution of 1:600