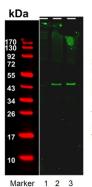

#### **Validations**

1 3T3-L1 Adipocytes (very weak band) 2 HepG2

3 HT1080

30ug total cell lysate; Dilution 1:250

The antibody recognises a human protein migrating at 45 kDa, however fails to recognise mouse protein.

WB result of anti-PREB (Catalog No:114180, 1:250) with HepG2 and HT1080 by Dr. Dzmitry

Batrakou. 20kd-

SKOV-3 cells were subjected to SDS PAGE followed by western blot with Catalog No:114180(PREB antibody) at dilution of 1:600