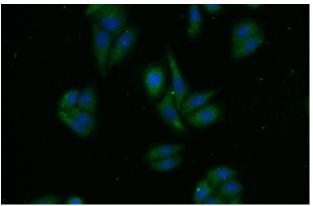

# **PREB** antibody

Catalog Number: 114180

Immunohistochemistry of paraffin-embedded human prostate cancer tissue slide using Catalog No:114180(PREB Antibody) at dilution of 1:50 (under 40x lens)

Immunofluorescent analysis of HepG2 cells using Catalog No:114180(PREB Antibody) at dilution of 1:25 and Alexa Fluor 488-congugated AffiniPure Goat Anti-Rabbit IgG(H+L)