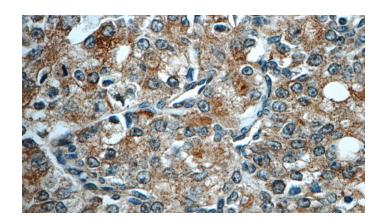

# **PREB** antibody

Catalog Number: 114180

Immunohistochemistry of paraffin-embedded human prostate cancer tissue slide using Catalog No:114180(PREB Antibody) at dilution of 1:50 (under 40x lens)

Immunofluorescent analysis of HepG2 cells using Catalog No:114180(PREB Antibody) at dilution of 1:25 and Alexa Fluor 488-congugated AffiniPure Goat Anti-Rabbit IgG(H+L)