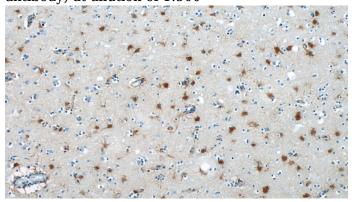

#### **Validations**

A549 cells were subjected to SDS PAGE followed by western blot with Catalog No:114178(PRDX6 antibody) at dilution of 1:500

Immunohistochemical of paraffin-embedded human brain using Catalog No:114178(PRDX6 antibody) at dilution of 1:50 (under 10x lens)