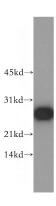

**Antibody description** 

PRDX6 Rabbit Polyclonal antibody. Positive IP detected in HeLa cells. Positive WB detected in A549 cells, HeLa cells, SH-SY5Y cells. Positive IF detected in Hela cells. Positive IHC detected in human brain tissue. Observed molecular weight by Western-blot: 25-30kd

#### **Validations**

A549 cells were subjected to SDS PAGE followed by western blot with Catalog No:114178(PRDX6 antibody) at dilution of 1:500

Immunohistochemical of paraffin-embedded human brain using Catalog No:114178(PRDX6 antibody) at dilution of 1:50 (under 10x lens)