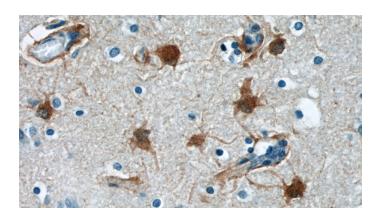

# PRDX6 antibody

Catalog Number: 114178

Immunohistochemical of paraffin-embedded human brain using Catalog No:114178(PRDX6 antibody) at dilution of 1:50 (under 40x lens)

Immunofluorescent analysis of Hela cells, using PRDX6 antibody Catalog No:114178 at 1:50 dilution and Rhodamine-labeled goat anti-rabbit IgG (red). Blue pseudocolor = DAPI (fluorescent