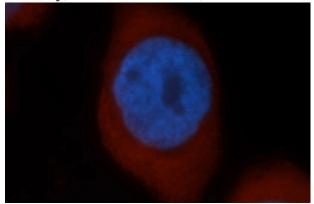

# PRDX6 antibody

Catalog Number: 114178

Immunohistochemical of paraffin-embedded human brain using Catalog No:114178(PRDX6 antibody) at dilution of 1:50 (under 40x lens)

Immunofluorescent analysis of Hela cells, using PRDX6 antibody Catalog No:114178 at 1:50 dilution and Rhodamine-labeled goat anti-rabbit IgG (red). Blue pseudocolor = DAPI (fluorescent