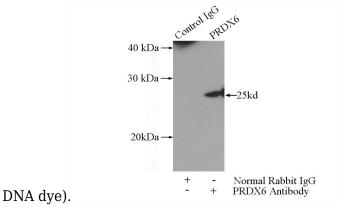

IP Result of anti-PRDX6 (IP:Catalog No:114178, 3ug; Detection:Catalog No:114178 1:500) with HeLa cells lysate 2800ug.